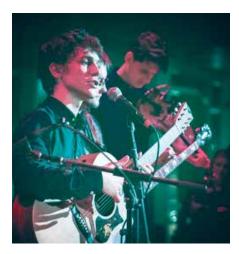

#### Wednesday, July 26 6 p.m. concert; meet at 5:30 p.m. BPL Concert in the Courtyard

Join BHV for this early evening concert in the courtyard of the Boston Public Library featuring BEARD, a seven-piece progressive

# JULY 2017 CALENDAR

folk band raised in the legacy of Berklee College of Music that fuses traces of jazz, Americana, classical, R&B and rhythms influenced by world music and that finds its inspiration from Joni Mitchell, Bob Dylan and Radiohead. Meet in the McKim Courtyard of the BPL at 5:30 p.m. for the 6 p.m. concert and look for the