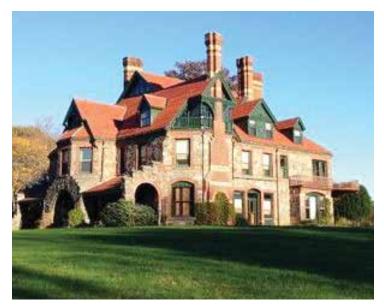

#### Thursday, July 27 9:15 a.m. - 12:30 p.m. Eustis Estate Museum

Explore a rare surviving example of late nineteenth-century architecture and design during our private tour of this recently opened Historic New England property. Designed by renowned Boston architect William Ralph Emerson and built in 1878, the Eustis Estate Museum sits on eighty acres of picturesque landscape at the base of the Blue Hills. On display in the second floor galleries (accessible by elevator) is the exhibition *Mementos: Jewelry of Life and Love*, which we'll visit after our one-hour private tour of the Estate. Van departs Café Tatte, 70 Charles Street, at 9:15 a.m., and Starbucks, 165 Newbury Street (between Dartmouth and Exeter), at 9:20 a.m. BHV members: \$35. Guests of members and prospective members: \$45. Price includes van transportation and admission to and tour of the Estate. Lunch is not included in this trip.