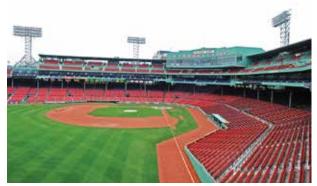

Monday, July 17 4:30 p.m. tour; 7:10 p.m. game Fenway Park Tour and (optional) Red Sox Game Join Roberta Meyers and others for a one-hour private VIP tour of Fenway Park. This is your chance to get up and close to all the action. You'll visit the field's warning track at field level where, if you're lucky, the players will be

warming up for the evening game, and tour the Red Sox Hall of Fame. Those who wish can stay for dinner inside the Park and the 7:10 p.m. game against the Toronto Blue Jays. Tickets are in the grandstand behind home plate, conveniently located by the elevator and restrooms. *Meeting location will be announced to those who register for this program. BHV members and their guests. Tour only:* \$40. *Tour and game:* \$105. *Game only:* \$65. *Please register by July 5.* 