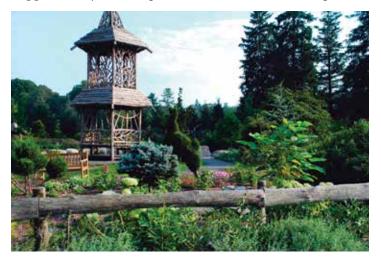

### Wednesday, July 12 9:30 - 1:30 p.m. The Gardens at Elm Bank

Located on the Massachusetts Horticultural Society's 36 acres in Wellesley, The Gardens at Elm Bank consists of 12 formal gardens, including the Annual Garden, a show stopper in July; Bressingham Garden, a four-season garden

featuring beds of perennials, trees, and shrubs; and the Italianate Garden, designed by the Olmsted Brothers firm. After our tour, we'll have a box lunch at the Gardens. Van departs Café Tatte, 70 Charles Street, at 9:30 a.m., and Starbucks, 165 Newbury Street (between Dartmouth and Exeter), at 9:35 a.m. BHV members: \$50. Guests of members and prospective members: \$60. Price includes van transportation, admission to and tour of The Gardens, and a box lunch.